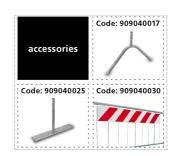

#### Technical Information

The barriers can be furnished with "normal" legs or with surmountable legs.

Code: 909040017

### Maximum overall dimensions of the normal legs:

- ➤ Height 40 cm
- ➤ Width 60 cm
- ➤ Thickness 3,2 cm
- ➤ Weight 0,9 kg

Code: 909040025

#### Maximum overall dimensions of the surmountable legs (Rome type):

- ➤ Height 40 cm
- ➤ Width 50 cm
- ➤ Thickness 10 cm
- ➤ Weight 1,5 kg

In order to increase the visibility during the night a refractive white/red class I panel is installed on the barrier oriented at 45°.

Code: 909040030

#### Maximum overall dimensions of the reflective panel:

- ➤ Height 20 cm
- ➤ Width 150 cm
- ➤ Thickness 1 mm
- ➤ Weight 2,4 kg