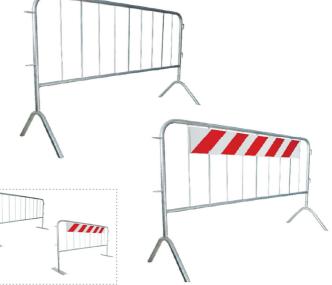

## 110x200 cm Road Barrier

1

Dimensions (H / L / W): barrier: 110 x 200 x 3 cm

Ö

Construction materials:

Code: 909040036 barrier with normal leg Code: 909040040

barrier with normal leg and engineer grade

Weight:

without panel with legs 10 kg with panel with legs 12,3 kg

**External surface treatments:** 

hot galvanized

The modular barrier is made of galvanized tubular iron

The barrier is composed of a superior part (delimiting barrier) with vertical links and with two adjustable legs that guarantee the stability on the ground.

The legs can be oriented of 90° without being removed. On the lateral side are present some connections in order to join more barriers together and making them resistant to the hurts.

#### ✓ Working Description ✓

The modular barriers with height 110 cm can be used to delimit working zones, stores, pedestrian crossings, etc.....

#### Technical Information

The barriers can be furnished with "normal" legs or with surmountable legs.

Code: 909040017

#### Maximum overall dimensions of the surmountable legs (Rome type):

- ➤ Height 40 cm
- ➤ Width 50 cm
- ➤ Thickness 10 cm
- ➤ Weight 1,5 kg

In order to increase the visibility during the night a refractive white/red class I panel is installed on the barrier oriented at 45°.