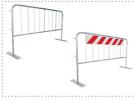

#### Technical Information

The barriers can be furnished with "normal" legs or with surmountable legs.

Code: 909040017

### Maximum overall dimensions of the normal legs:

- ➤ Height 40 cm
- ➤ Width 60 cm
- ➤ Thickness 3,2 cm
- ➤ Weight 0,9 kg

Code: 909040025

#### Maximum overall dimensions of the surmountable legs (Rome type):

- ➤ Height 40 cm
- ➤ Width 50 cm
- ➤ Thickness 10 cm
- ➤ Weight 1,5 kg

In order to increase the visibility during the night a refractive white/red class I panel is installed on the barrier oriented at 45°.

#### Maximum overall dimensions of the reflective panel:

- ➤ Height 20 cm
- ➤ Width 150 cm
- ➤ Thickness 1 mm
- ➤ Weight 2,4 kg