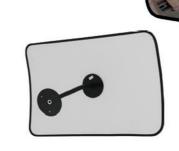

## **Indoor Mirror** "Leonardo"

Ö

**Construction materials:** made in aluminized acrylic; the adges of the mirrors are made with black rubber gasket

External surface treatments: mirror surface: aluminum treatment, for the protection of the mirror is applied a transparent film

## Code: 909035048

Indoor mirror "Leonardo" 60x40 cm Code: 909035049 Indoor mirror "Leonardo" 80x60 cm

1

## Product Description

Interior mirrors are produced with high resistance to the hurts, against dust and usage materials.

The mirrors are composed by a front side: the mirror with convex shape (to be able to extend the control field of view) and made in aluminized acrylic material: the edges of the mirrors is made with rubber black color gasket. In the back side the mirrors have a plastic attach that permits the regulation of the joint. In the end part the joint is predisposed for the application of a circular plate that permits the installation on wall and/or in any other flat surface through screws.