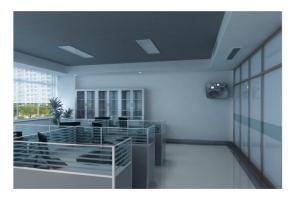

## Product Description

Interior mirrors are produced with high resistance to the hurts, against dust and usage materials.

The mirrors are composed by a front side: the mirror with convex shape (to be able to extend the control field of view) and made in aluminized acrylic material: the edges of the mirrors is made with rubber black color gasket. In the back side the mirrors have a plastic attach that permits the regulation of the joint. In the end part the joint is predisposed for the application of a circular plate that permits the installation on wall and/or in any other flat surface through screws.

## / Working Description /

The interior mirrors are particularly suitable for indoor supervision in shops, markets, porter's lodges and in all the application with difficult control and view.

Sisas srl