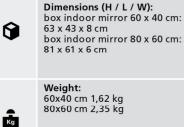

## Code: 909035048

Indoor mirror "Leonardo" 60x40 cm Code: 909035049 Indoor mirror "Leonardo" 80x60 cm

1