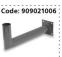

#### / Different applications /

Support arm with plate for wall and /or building fixing (with anchors), made of 60 mm cold galvanized tube and upper plastic cap.