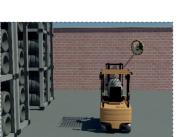

#### ✓ Working Description ✓

The circular yellow mirrors are particularly suitable in conditions of poor visibility as the reflecting part is convex and improves the field of view of roadway users.

The mirrors are used at intersections or in all cases of poor visibility.

#### / Different applications /

Support arm with plate for wall and /or building fixing (with anchors), made of 60 mm cold galvanized tube and upper plastic cap.