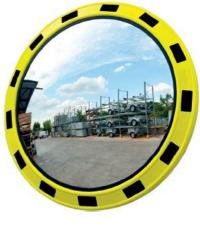

# **Road Mirror** "Archimede"

Dimensions (H / L / W): box road mirror Ø 60 cm: 73 x 73 x 17 cm

**Construction materials:** 

aluminium-plated acrylic with a black rubber gasket, the back body in high impact yellow ma-terial

#### ✓ Working Description ✓

The circular yellow mirrors are particularly suitable in conditions of poor visibility as the reflecting part is convex and improves the field of view of roadway users.

The mirrors are used at intersections or in all cases of poor visibility.