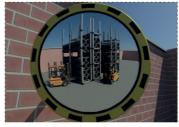

#### ✓ Working Description ✓

The circular yellow mirrors are particularly suitable in conditions of poor visibility as the reflecting part is convex and improves the field of view of roadway users.

The mirrors are used at intersections or in all cases of poor visibility.

#### / Different applications /

Support arm with plate for wall and /or building fixing (with anchors), made of 60 mm cold galvanized tube and upper plastic cap.

### ✓ Viewing specific ✓