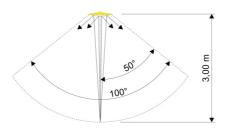

and flat attacks for round poles with a diameter of 48 mm and for square poles with maximum side of 60 mm; the bracket allows height, vertical and horizontal adjustments.

If it is subject to a violent blow by an outside object, the reflecting part will break but it will not shutter and thus cannot cause injury or property damage.

#### ✓ Working Description ✓

The circular yellow mirrors are particularly suitable in conditions of poor visibility as the reflecting part is convex and improves the field of view of roadway users.

The mirrors are used at intersections or in all cases of poor visibility.

#### / Different applications /

Support arm with plate for wall and /or building fixing (with anchors), made of 60 mm cold galvanized tube and upper plastic cap.

### ✓ Viewing specific ✓



## Packaging



Dimension road Ø 60 cm: 80x120x h 200 cm weight:

(pallet - 17 pcs) 75 kg

accessories



Sisas srl



T. +39.075 518641 F. +39.075 5186432 info@sisas.it www.sisas.it