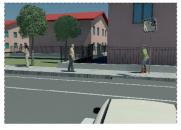

### ✓ Working Description ✓

The rectangular mirrors are particularly suitable in conditions of poor visibility as the reflecting part is convex and improves the field of view of roadway users.

The mirrors are used at intersections or in all cases of poor visibility.