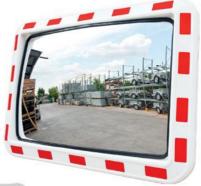

# **Road Mirror** "Raffaello"

Dimensions (H / L / W): box road mirror 60x40 cm: 76 x 56 x 15 cm box road mirror 80x60 cm: 94 x 74 x 15 cm box road mirror 100x80 cm: 114 x 94 x 15 cm

**Construction materials:** aluminium-plated acrylic with a black rubber gasket, the back body in high impact white ma-

The mirror is made by a front side white case with reflective red inserts along all the edges, and a convex mirror protected by a black rubber gasket.

To ensure that the mirror reflecting part snaps into the rear body tightly, the entire edge around the reflecting part has a rubber gasket kept by high resistant glue.

If it is subject to a violent blow by an outside object, the reflecting part will break but it will not shutter and thus cannot cause injury or property damage.