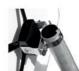

The mirror at the back has a galvanized and painted steel bracket for fastening onto poles and/or supports with minimum diameter of 60 mm diameter and flat attacks for round poles with a diameter of 48 mm and for square poles with maximum side of 60 mm; the bracket allows height, vertical and horizontal adjustments.

#### Different applications

Support arm with plate for wall and /or building fixing (with anchors), made of 60 mm cold galvanized tube and upper plastic cap.