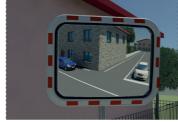

### ✓ Working Description ✓

The rectangular mirrors are particularly suitable in conditions of poor visibility as the reflecting part is convex and improves the field of view of roadway users.

The mirrors are used at intersections or in all cases of poor visibility.