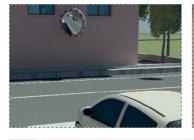

## / Working Description /

The circular mirrors are particularly suitable in conditions of poor visibility as the reflecting part is convex and improves the field of view of roadway users.

The mirrors are used at intersections or in all cases of poor visibility.