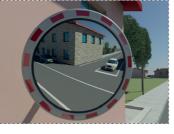

## Product Description

Kg

The circular mirrors are made of plastic materials treated to ensure high impact resistance, weathering, UV rays and dust.

The mirror is made by a front side white case with reflective red inserts along all the edges, and a convex mirror protected by a black rubber gasket.

## / Working Description /

The circular mirrors are particularly suitable in conditions of poor visibility as the reflecting part is convex and improves the field of view of roadway users.

The mirrors are used at intersections or in all cases of poor visibility.