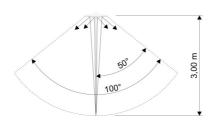

## / Working Description /

The circular mirrors are particularly suitable in conditions of poor visibility as the reflecting part is convex and improves the field of view of roadway users.

The mirrors are used at intersections or in all cases of poor visibility.