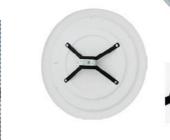

To ensure that the mirror reflecting part snaps into the rear body tightly, the entire edge around the reflecting part has a rubber gasket kept by high resistant glue.

The mirror at the back has a galvanized and painted steel bracket for fastening onto poles and/or supports with minimum diameter of 60 mm diameter and flat attacks for round poles with a diameter of 48 mm and for square poles with maximum side of 60 mm; the bracket allows height, vertical and horizontal adjustments. If it is subject to a violent blow by an outside object, the reflecting part will break but it will not shutter and thus cannot cause injury or property damage.

**Construction materials:** aluminium-plated acrylic with a black rubber gasket, the back body in high impact white material

External surface treatments: reflecting part in aluminized acrylic