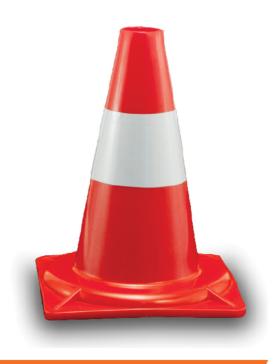

## 30 cm Plastic Cone

| •  | Dimensions:<br>H: 30 cm<br>Base: 21 x 21 cm | ø | Construction materials: plastic product            |
|----|---------------------------------------------|---|----------------------------------------------------|
| Kg | Weight:<br>0,3 Kg                           | ř | External surface treatments: application of 1 band |

## Product Description

The cone is made of plastic and it is resistant to the hurts and crushing of the vehicles..

The body is painted using paint that reduces the ageing and increases the weather resistance.

The base of the cone has a shape that permits high visibility and reduces the rolling of the cone after a falling.

In the lower part the base is shaped in order to ease the water flow.

Easy handling during the installation and removal thanks to the grip on the top of the

## External surface treatments

➤ Application of 1 band

Packaging /

weight:

Dimension: 80x120x h 155 cm weight:

195 kg

Dimension:

73x24x h 24 cm