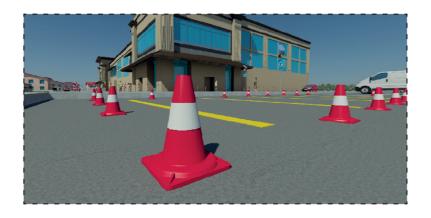

## ✓ Working Description ✓

The cone is used to delimit and to show working zones, for maintenance operations, to trace the horizontal signals, to show accident areas, for temporary channels of the traffic, for road blocks and to delimit temporary obstacles.