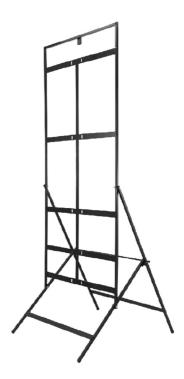

#### Product Description

The structure of the stand is made of iron tubular

The structure is composed of a "base" with opening to the deck and a vertical part called "supporting signage" with an hole for the application of the signs.

The lower part of the stand allows to get a good stability that can be increased with orange bags.

The opening is bound by two joints that allow to put the stand in vertical position.

At the top of the stand there is a bracket which allows the application of a flashing light.

The stand is made in order to reduce space footprint and facilitating greater convenience and ease of use; all these facilitations increase the security of the workers.

**Construction materials:** iron Ō **External surface treatments:** fire painting

#### / Mechanical Characteristics /

Stand structure made of iron tubular square with section 15x15 mm