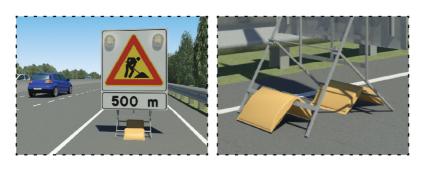

#### / Working Description /

The stand can guarantee the stability of the sign in any road condition, the lower edge of the signal is conformed to the italian reference standards.

The stand allows the installation of the following signs: ≽sign 90x135 cm

≻adding panel 90x30 cm ➤special signs