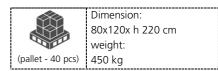

put the stand in vertical position.

At the top of the stand there is a bracket which allows the application of a flashing light.

The stand is made in order to reduce space footprint and facilitating greater convenience and ease of use; all these facilitations increase the security of the workers.

**Construction materials:** iron Ō **External surface treatments:** fire painting

#### / Working Description /

The stand can guarantee the stability of the sign in any road condition, the lower edge of the signal is conformed to the italian reference standards.

The stand allows the installation of the following signs: ≽sign 90x135 cm

≻adding panel 90x30 cm ➤special signs

#### / Mechanical Characteristics /

Stand structure made of iron tubular square with section 15x15 mm

### Packaging



1

## Norms

≻Article 21 of the Road Code

- >Article 30 regulation for execution and realization of the Road code
- Ministerial Decree Of July 10, 2002 published in the Official Gazette no. 226 of 26 September 2002

Sisas srl



T. +39.075 518641 F. +39.075 5186432