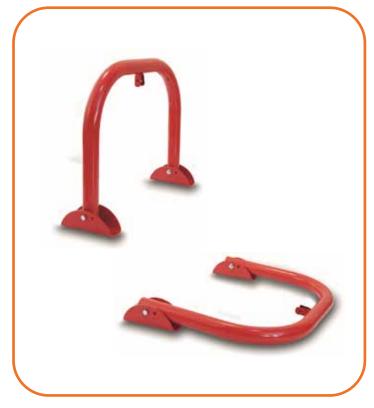

## Product Description

The no parking system is made by an upper arch in red powdered-painted iron pipe having diameter 40 mm; by 2 shaped lower plates to fix it to the floor. The application of the arch it made using M8 screws with fixing nuts and the positioning of the padlock by binding the headband in upright position. The bottom plates have been designed to avoid damages to vehicles tires if there is an accidental passages on the product.

Working Description

The no-parking systems are used to prevent the abusive stop and avoid that vehicles park in not authorized areas.

Accessories: Code 909002058 Telescopic leg

Mechanical characteristics Diameter 40 mm, thickness 1,5 mm Fixing plates thickness 4 mm