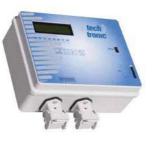

## Technical Data

- ≻Classification card able of monitoring up to 4 lanes
- >The system can be configured via software
- >Interface card and memorization with 128 MByte non-volatile memory, until a maximum of 1 GByte
- ►RS232 port for downloading data
- >Slot-on-board for GSM/GPRS modem to download data
- ➤Temperature sensor
- ≻Two digital ingresses
- ≻Alarms through sms
- ≻Upgradeable system