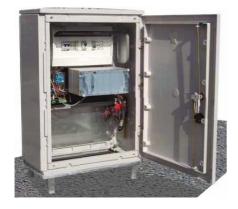

## Technical Data

- ≻Classification card able of monitoring up to 4 lanes
- >The system can be configured via software
- >Interface card and memorization with 128 MByte non-volatile memory, until a maximum of 1 GByte
- ►RS232 port for downloading data
- >Slot-on-board for GSM/GPRS modem to download data
- ➤Temperature sensor
- ≻Two digital ingresses
- ≻Alarms through sms
- ≻Upgradeable system