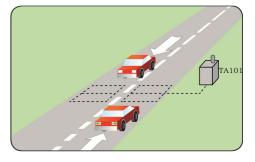

## Product Description

The Traffic analyzer is able to detect and to classify the approaching vehicles up to 8+1 categories.

The TA 101 system can detect the passing vehicles and make a classification with the analysis of the vehicle, producing these parameters:

- ≻Number of the passages
- >Speed
- ≻Direction
- ➤Classification up to 8+1 categories
- ≻Date and time
- ≻Distance between the vehicles

The system can be powered with:

- ≻Power supply 12 Volt
- ► Power supply 220V 12V
- ➤Solar panel