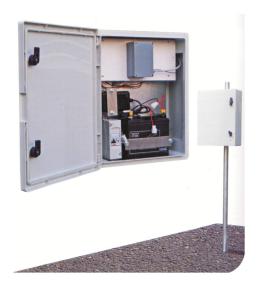

## Technical Data

- ➤ Radar sensor with Doppler effect
- ➤Speed range: 0-255 Km/h
- ▶Box dimensions: 47x40x16 cm
- >All the devices can work with mixed network and/or with a solar panel