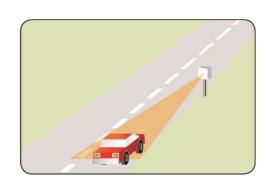

## **DTS 1000 Compact**

/ Product Description /

The DTS 1000 is used for monitoring the traffic and to classify and count the passing vehicles. The classes of vehicles that can be detected are: motorcycle, cars, vans and cars with trailers, buses and trucks and large vehicles. The DTS 1000 Compact can be customized with:

## Technical Data

- ➤ Radar sensor with Doppler effect
- ➤Speed range: 0-255 Km/h
- ▶Box dimensions: 47x40x16 cm
- >All the devices can work with mixed network and/or with a solar panel