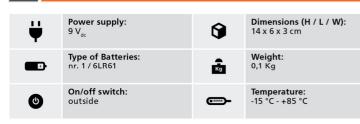

## **Remote Control** for Led Optics

## / Working Description /

The programming remote control is an essential instrument for the distributors of SISAS lenses that need to keep the stocks without controlling the flashing required by the customer.

This device is also useful if you want to use the lenses in different contests, therefore are needed different specific effects for each application.

The IR remote control can be used for the majority of the lenses parameters, making possible the modification of those:

- ≻Type of flashing: always switched on,
- standard, flash, triflash Synchronize between master and slave
- ≻Twilight button
- ➤Background light