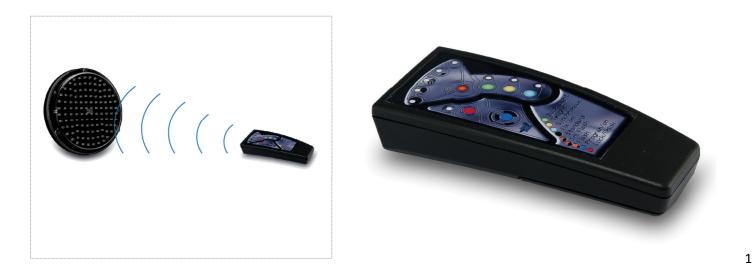

## **Remote Control** for Led Optics

## / Working Description /

The programming remote control is an essential instrument for the distributors of SISAS lenses that need to keep the stocks without controlling the flashing required by the customer.

This device is also useful if you want to use the lenses in different contests, therefore are needed different specific effects for each application.

The IR remote control can be used for the majority of the lenses parameters, making possible the modification of those:

- ≻Type of flashing: always switched on,
- standard, flash, triflash Synchronize between master and slave
- ≻Twilight button
- ➤Background light