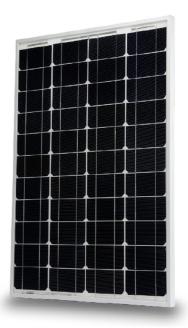

## **Photovoltaic Kit** 20 W

Panel dimensions (H/L/W): 65 x 35 x 1,6 cm

The advantages are as follow:

pollution, avoid of environmental maintenance reduction, performance increase, possible to use everywhere there is sunlight.

The single crystal photovoltaic systems are built using single crystal photovoltaic cells which have performances and reliability on the maximum values.

The systems are mounted on an predrilled aluminium frame for an easy installation on a support structure.

The electrical terminals of the cell series are fixed on a waterproof box mounted on the back side of the system with incorporated by pass diodes.