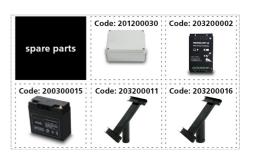

## Code: 20300008

Each kit consists of: ≻photovoltaic system Support for the pole Ø 60mm ≻cyclic battery ➤loading regulator >box for the battery and the regulator

## Code: 203000026

Each kit consists of: >photovoltaic system ≻support for the pole Ø 90mm ≻cyclic battery ➤loading regulator >box for the battery and the regulator

CE 🗵

1