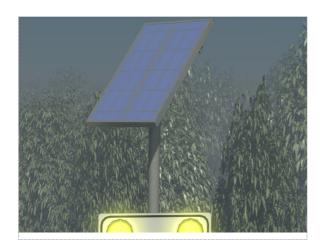

## **Photovoltaic Kit** 20 W

Panel dimensions (H/L/W): 65 x 35 x 1,6 cm

## Product Description

The employed photovoltaic solar systems which are considered battery charger readyto-use, are complete with loading regulator, cable and connector. They are useful for the maintenance of the batteries by avoiding self-discharge and the nominal tension is for batteries at 12V.

The systems are mounted on an predrilled aluminium frame for an easy installation on a support structure.

The electrical terminals of the cell series are fixed on a waterproof box mounted on the back side of the system with incorporated by pass diodes.