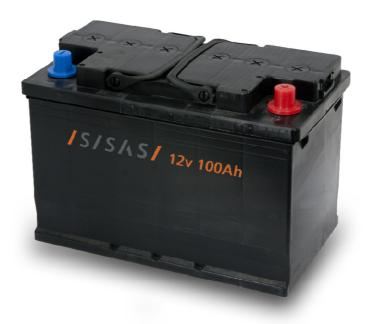

## **Rechargeable Battery** 12V 100Ah

dimensions (H / L / W): 20 x 31 x 19 cm

## Product Description

The 12V 180 Ah battery is used in electrical and electromechanical products, in order to guarantee the correct working of the luminous devices and for the function of the mechanical parts. The batteries can be recharged many times.

There are 2 handles on the sides in order to facilitate the transport and the installing on the devices.

The battery is mainly used on the following products:

- ≻Mobile traffic light near working zones.
- ➤Sequential systems
- ≻Mechanical flag-waver
- ►Trailers
- ≻Directional panels of 8 and 13 LEDs lenses
- ≻Special applications with 12 V power