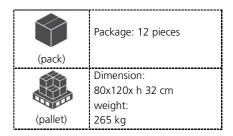

## Separators:

≻Type: daramic – HP ≻Thickness: 1,3 mm ≻Rated capacity: 12 Volt ≻C20 capacity: 100 Ah

Packaging

X