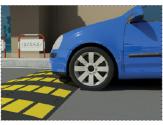

## / Working Description /

Rubber speed moderators can be installed on the streets with a speed limit of 30 km/h or less, on residential streets, in public and private parks, in residences, etc.

They can be installed in sequence and must be signaled.

Rubber speed moderators must form an alternating yellow and black stripings parallel to the direction of the street, being of equal width as far as signs and intervals are concerned, and be visible both day and night.