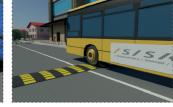

## / Working Description /

Rubber speed moderators can be installed on the streets with a speed limit of 30 km/h or less, on residential streets, in public and private parks, in residences, etc.

They can be installed in sequence and must be signaled.

Rubber speed moderators must form an alternating yellow and black stripings parallel to the direction of the street, being of equal width as far as signs and intervals are concerned, and be visible both day and night.