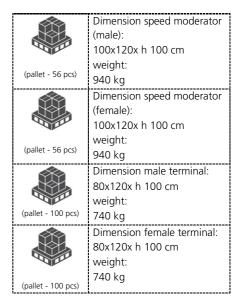

rs can be installed on the streets with a speed limit of 30 km/h or less, on residential streets, in public and private parks, in residences, etc.

They can be installed in sequence and must be signaled.

Rubber speed moderators must form an alternating yellow and black stripings parallel to the direction of the street, being of equal width as far as signs and intervals are concerned, and be visible both day and night.

#### 🖊 Miscellaneous 🖊

The speed moderator must be hardly installed on the ground using appropriate screws, to avoid shifts or detachments, It must be also easily removable. **Code:** 109617311 - 7 cm speed moderator male **Code:** 109627311 - 7 cm speed moderator female **Code:** 110117000 - 7 cm male terminal **Code:** 110127000 - 7 cm female terminal



1

# Packaging



## Norms

- ≻Article 42 of the Road Code
- ➤Article 179 Regulation for execution and realization of the road code



T. +39.075 518641 F. +39.075 5186432

1 info@sisas.it 32 www.sisas.it