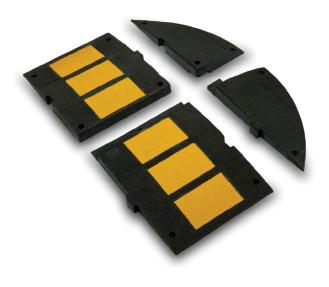

# h 7 cm Rubber Speed Moderator

Ö

Dimensions (H / L / W): total speed moderator: 7 x 120 x 50 cm insert: 24,6 x 15,8 cm total terminal: 7 x 120 x 30,7 cm Weight: total speed moderator: 33

total speed moderator: 33 kg total terminal: 14,5 kg

#### Product Description

Speed moderator is made of convex profiled vulcanized rubber, with high elasticity, high resistance to the hurts and crushes of the vehicles.

To obtain a better visibility during the night, the speed moderators are integrated with elastoplastic yellow color tape inserts.

In the upper side the speed moderator and the terminal have anti-slip parts, besides their lower side shape facilitates the water flow. Application to the ground is made through n.6 expansion fixing screws.

The terminal is made of convex profiled vulcanized rubber, with high elasticity, high resistance to the hurts and crushes of the vehicles.

Thanks to its slope the terminal (lateral section) must be applied on the sides of the speed moderator, respecting the joints to eliminate the difference in level due to the laying of the speed moderators on the ground that is made by n.5 expansion screws.

**Construction materials:** High elasticity vulcanized rubber product

**External surface treatments:** application of 6 elastoplastic yellow reflective inserts