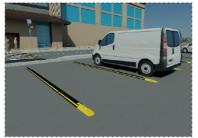

## / Working Description /

The rubber curbstone is used to delimit reserved lanes where only some vehicles can transit. The curbstone longitudinally located in series replace the yellow lines.

#### 🖊 Miscellaneous 丿

The curbstone must be strongly installed to the ground, in order to avoid shifts and detachments; however it must be easy removable as well.

1

Code: 107605121 - Curbstone 5 cm yellow Code: 108615112 - Curbstone 5 cm yellow male terminal Code: 108625112 - Curbstone 5 cm yellow female terminal Code: 107305000 – Curbstone 5 cm black with yellow bands