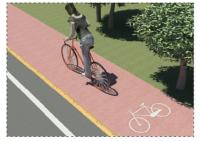

## / Working Description /

The rubber curbstone is used to delimit reserved lanes where only some vehicles can transit. The curbstone longitudinally located in series replace the yellow lines.