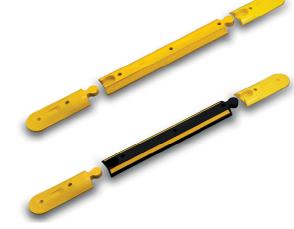

# h 5 cm **Rubber Curbstone**

**Construction materials:** 

product

Ö

High elasticity vulcanized rubber

External surface treatments: application of elastoplastic

yellow reflective inserts

Dimensions (H / L / W): curbstone: 5 x 100 x 16 cm insert: 98 x 2,5 cm male terminal: 5 x 52,5 x 16 cm Û female terminal: 5x42,5x16 cm insert: 3,9 x 2,5 cm Weight: curbstone: 7,5 kg Kg male terminal: 2,9 kg female terminal: 2 kg

## 🖊 Product Description 🖊

The curbstone is made of vulcanized rubber, with high elasticity and high resistance to the hurts and crushing of the vehicles.

The curbstone is yellow painted to reduce the ageing and increase the resistance against the weathering.

To ensure a better visibility during the night, the curbstone are integrated with yellow reflective tape inserts.

The lower part has a shape that grant the water flow. The application of the product is made using fixing screws.

The terminal is yellow painted to reduce the ageing and increase the resistance against the weathering, to ensure a better visibility during the night, the terminal is integrated with yellow reflective tape (diamond grade). The lower part of the terminal has a shape that grant the water flow.

There are a male and female terminals that must be connected to the body of the curbstone using 2 fixing screws.