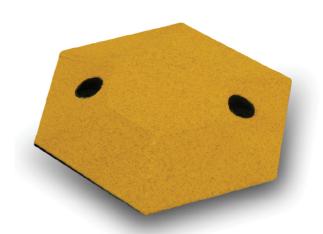

## Rubber **Speed Stop**

1

| • | Dimensions (H / L / W):<br>3 x 25 x 25 cm | o | Construction materials:<br>High elasticity vulcanized rubber<br>product |
|---|-------------------------------------------|---|-------------------------------------------------------------------------|
|   | Weight:                                   |   | External surface treatments:                                            |

**External surface treatments:** application of elastoplastic yellow reflective inserts