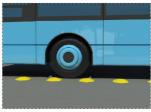

## Product Description

This device is used to delimit lanes, reserved traffic areas and parking.

They are mainly used to protect from the traffic the public transport means, the ambulances and bike lanes.