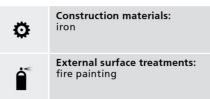

### Mechanical Characteristics

Stand structure made of iron tubular square with section 15x15 mm