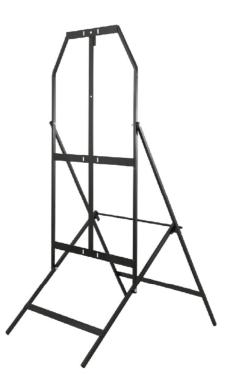

## Product Description

The structure of the stand is made of iron tubular. The structure is composed of a "base" with opening to the deck and a vertical part called "supporting signage" with a hole for the application of the signs. The lower part of the stand allows to get a good stability that can be increased with orange bags. The opening is bound by two joints that allow to put the stand in vertical position. At the top of the stand there is a bracket which allows the application of a flashing light. The stand is made in order to reduce space footprint and facilitating greater convenience and ease of use; all these facilitations increase the security of the workers.

### Mechanical Characteristics

Stand structure made of iron tubular square with section 15x15 mm