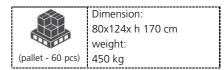

e opening is bound by two joints that allow to put the stand in vertical position. At the top of the stand there is a bracket which allows the application of a flashing light. The stand is made in order to reduce space footprint and facilitating greater convenience and ease of use; all these facilitations increase the security of the workers.



## / Working Description /

The stand can guarantee the stability of the sign in any road condition, the lower edge of the signal is conformed to the italian reference standards. The stand allows the installation of the following signs:

#### ≻Disc diameter 90 cm

- ≻Revolving disc diameter 90 cm ≻Triangle side 120 cm
- ➤Special panels

### Mechanical Characteristics

Stand structure made of iron tubular square with section 15x15 mm

## Packaging



## Norms /

≻Article 21 of the Road Code

- >Article 30 regulation for execution and realization of the Road code
- ► Ministerial Decree Of July 10, 2002 published in the Official Gazette no. 226 of 26 September 2002

Sisas srl



T. +39.075 518641 F. +39.075 5186432