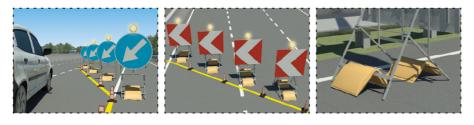

## / Working Description /

The stand can guarantee the stability of the sign in any road condition, the lower edge of the signal is conformed to the italian reference standards. The stand allows the installation of the following signs:

#### ≻Disc diameter 90 cm

- ≻Revolving disc diameter 90 cm ≻Triangle side 120 cm
- ➤Special panels