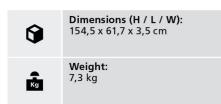

# "M16" Stand







## Product Description

The structure of the stand is made of iron tubular. The structure is composed of a "base" with opening to the deck and a vertical part called "supporting signage" with a hole for the application of the signs. The lower part of the stand allows to get a good stability that can be increased with orange bags. The opening is bound by two joints that allow to put the stand in vertical position. At the top of the stand there is a bracket which allows the application of a flashing light. The stand is made in order to reduce space footprint and facilitating greater convenience and ease of use; all these facilitations increase the security of the workers.



## / Working Description /

The stand can guarantee the stability of the sign in any road condition, the lower edge